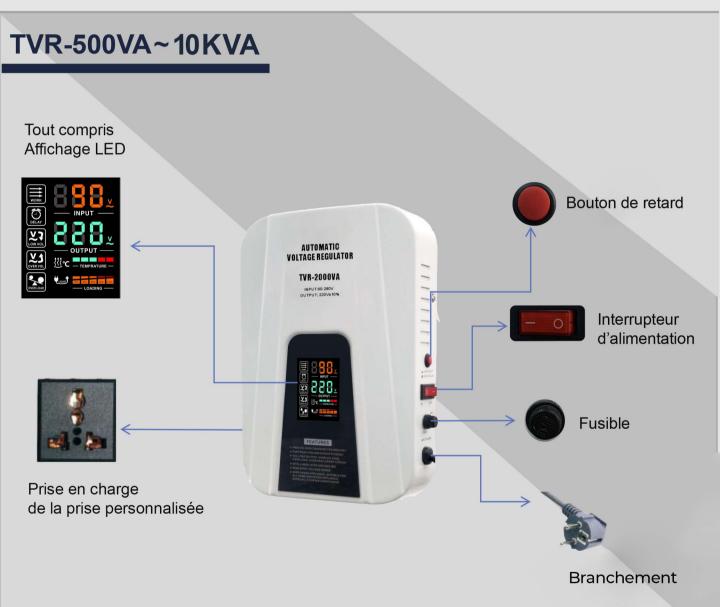

## Series

## Monophasé





## **Specification**

| Produit                             |                           | TVR-<br>500VA       | TVR-<br>1000VA | TVR-<br>1500VA | TVR-<br>2000VA | TVR-<br>3000VA | TVR-<br>5000VA | TVR-<br>8KVA | TVR-<br>10KVA |
|-------------------------------------|---------------------------|---------------------|----------------|----------------|----------------|----------------|----------------|--------------|---------------|
| Puissance nominale                  |                           | 400W                | 800W           | 1200W          | 1600W          | 2400W          | 4KW            | 6.4KW        | 8KW           |
| Entrée                              | Phase                     | Monophasé           |                |                |                |                |